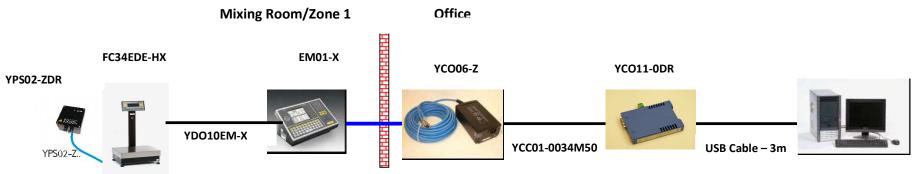

# Ex- Zone 1 – Up to 50m – External converter – COM

### **EMP010-XDR124 / E-4471** → contains:

- EM01-X EcoMix Terminal Ex-approved for Zone 1 (Including cable YCC01-0041M3)
- YCO06-ZDR EcoMix Ex-Link Converter
- 6960IS01 Dustcover
- YWB04 Wall Mounting Bracket
- YCC01-0029M20 RS232 interface cable (20m) (this cable is not needed in the above setup)

#### FC34EDE-HX / M-5026/D12622904 → contains:

- FC34EDE-HX ExZone 1 weighing platform with a weighing capacity of 34000 g and a readability of 0.1 g
- **YPS02-ZDR** Power Supply for the IS34EDE-HX scale (**for EU without UK**) including 20m cable. **OR**
- **YPS02-ZGR** Power Supply for the IS34EDE-HX scale (**for UK only**) including 20m cable.

#### YDO10EM-X / M-5892/D13577333 → Interface cable

#### YCC01-0034M50 / M-5895/D13577363 → Cable between YCO06-Z and YCO16-0DR

YCO16-0DR → RS232 - RS422 converter (incl. 220 V external power supply and RS232 cable from YCO16-0DR to PC)