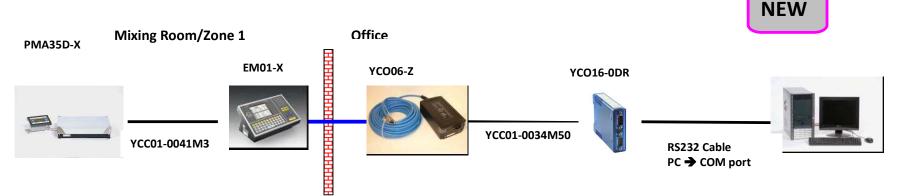

### YCC01-0034M50 / M-5895/D13577363 → Cable between YCO06-Z and YCO16-0DR

YCO16-0DR → RS232 - RS422 converter (incl. 220 V external power supply and RS232 cable from YCO16-0DR to PC)