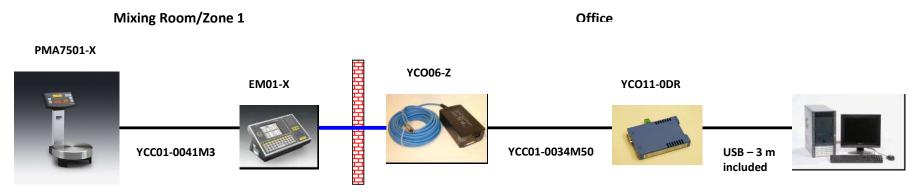

### YCC01-0033M50 / M-5893/D13577346 → Cable between EM01-Y and YCO11-0DR

YCO11-0DR / M-5897/D13577382 → USB - 422 Converter (incl. 220V external power supply) – Including a 3m USB cable