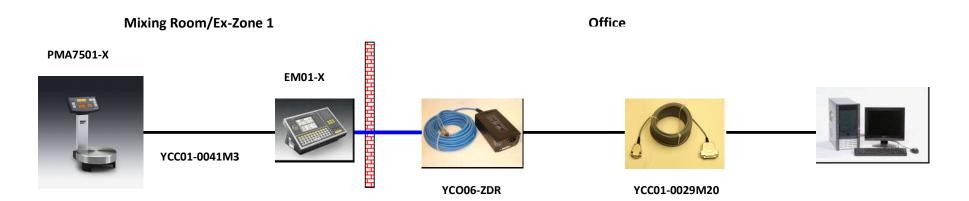

### **EMP010-XDR124 / E-4471** → contains:

- EM01-X EcoMix Terminal Ex-approved for Zone 1 (Including cable YCC01-0041M3)
- YCO06-ZDR EcoMix Ex-Link Converter
- 6960IS01 Dustcover
- YWB04 Wall Mounting Bracket
- YCC01-0029M20 RS232 interface cable (20m)

### <u>PMP01Q-X00013 / M-5640/D12923861</u> → contains:

- PMA7501-X Ex-Zone 1 scale, with a weighing capacity of 7.5 kg
- YDC01PMA Dust Cover