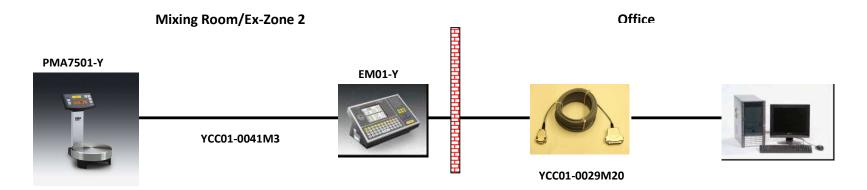

# Ex-Zone 2 – Up to 20m – COM

→ Return to menu 7.5KG scales

#### EMP010-Y00124 / M-4879/D12444920 → contains:

- EM01-Y EcoMix Terminal Ex-approved for Zone 2 (Including cable YCC01-0041M3)
- 6960IS01 Dustcover
- YWB04 Wall Mounting Bracket
- YCC01-0029M20 RS232 interface cable (20m)

### **PMP01Q-Y00011 / M-5638/D12923828** → contains:

- PMA7501-Y Ex-Zone 2 scale, with a weighing capacity of 7.5 kg
- YCC01-0028M2 RS-232 interface cable (2 m) extended communication mode (this cable is not needed in above setup)
- YDC01PMA Dust Cover