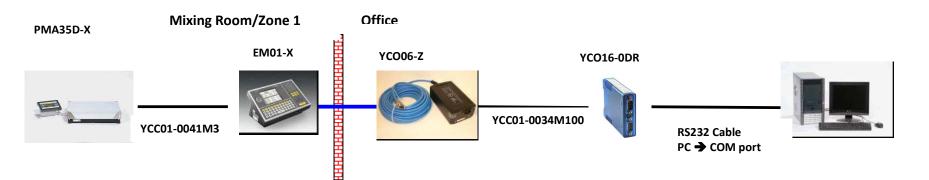

### YCC01-0033M50/M-5893/D13577346 → Cable between EM01-Y and YCO16-0DR

YCO16-0DR → RS232 - RS422 converter (incl. 220 V external power supply and RS232 cable from YCO16-0DR to PC)

### YCC01-0034M50 / M-5895/D13577363 → Cable between YCO06-Z and YCO16-0DR

YCO16-0DR → RS232 - RS422 converter (incl. 220 V external power supply and RS232 cable from YCO16-0DR to PC)