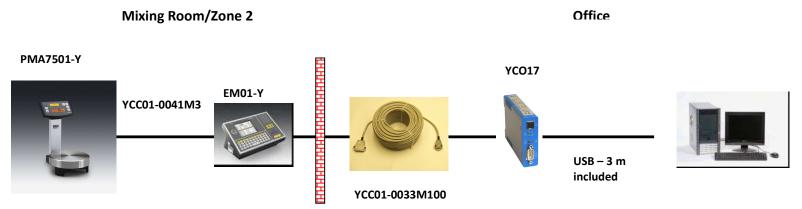

### YCC01-0033M50 / M-5893/D13577346 → Cable between EM01-Y and YCO17

YCO17 → USB - RS-422 converter (power supply via PC!) – 2m USB cable included

**NEW** 

### YCC01-0033M100 / M-5894/D13577358 → Cable between EM01-Y and YCO17

YCO17 → USB - RS-422 converter (power supply via PC!) – 3m USB cable included