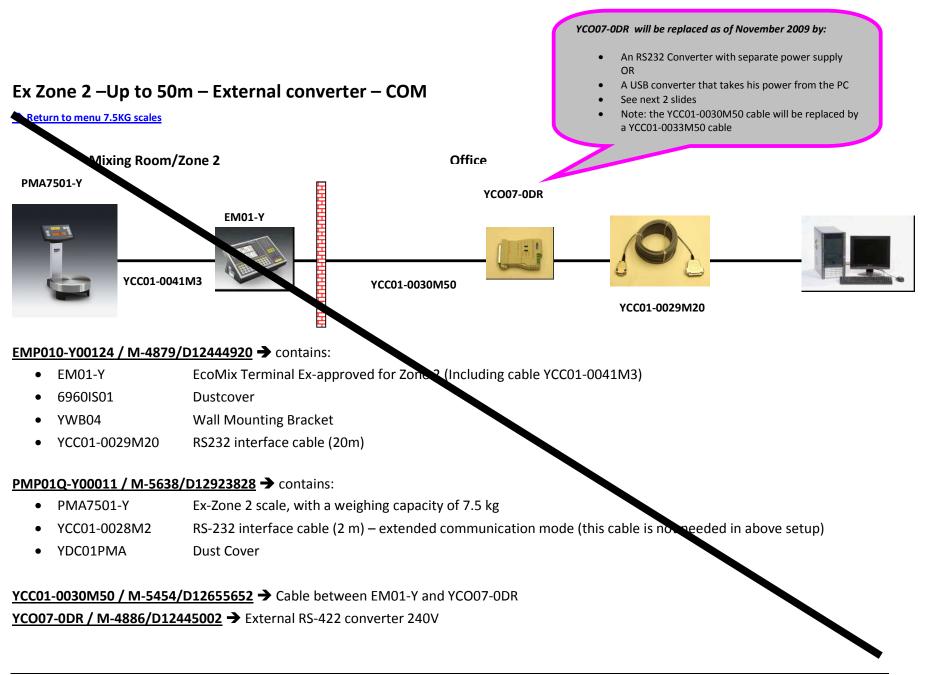

#### Ex-Zone 2 – Up to 50m – External converter – COM Peturn to menu 7.5KG scales Mixing Room/Zone 2 Office PMA7501-Y VC01-0041M3 VC01-0041M3 VC01-0041M3 VC01-003M50 VC01-004M3

### **EMP010-Y00124 / M-4879/D12444920** → contains:

- EM01-Y EcoMix Terminal Ex-approved for Zone 2 (Including cable YCC01-0041M3)
- 6960IS01 Dustcover
- YWB04 Wall Mounting Bracket
- YCC01-0029M20 RS232 interface cable (20m) (this cable is not needed in above setup)

### <u>PMP01Q-Y00011 / M-5638/D12923828</u> → contains:

- PMA7501-Y Ex-Zone 2 scale, with a weighing capacity of 7.5 kg
- YCC01-0028M2 RS-232 interface cable (2 m) extended communication mode (this cable is not needed in above setup)
- YDC01PMA Dust Cover

### YCC01-0033M50/M-5893/D13577346 → Cable between EM01-Y and YCO16-0DR

YCO16-0DR → RS232 - RS422 converter (incl. 220 V external power supply and RS232 cable from YCO16-0DR to PC)

### YCO14 / M-5886/D13303634 → 25-pin RS232/USB EcoMix connection cable. (Connection EcoMix Terminal to PC via USB) 25-pin

YCO07-0DR will be replaced as of November 2009 by: An RS232 Converter with separate power supply OR A USB converter that takes his power from the PC See next 2 slides Ex- Zone 1 – Up to 50m – External converter – COM Note: the YCC01-0031M50 cable will be replaced by a YCC01-0034M50 cable Return to menu 7.5KG scales Mixing Room/Zone 1 Office YCO07-0DR PMA7501-X EM01-X YCO06-Z YCC01-0041N YCC01-0031M50 YCC01-0029M20 EMP010-XDR124 / E-4471 -> contains: EM01-X EcoMix Terminal Ex-approved for Sone 1 (Including cable YCC01-0041M3) • EcoMix Ex-Link Converter YCO06-ZDR ٠ 6960IS01 Dustcover . Wall Mounting Bracket YWB04 ٠ RS232 interface cable (20m) • YCC01-0029M20 **PMP01Q-X00013 / M-5640/D12923861** → contains: PMA7501-X Ex-Zone 1 scale, with a weighing capacity of 7.5 kg • YDC01PMA **Dust Cover** • YCC01-0031M50 / M-5455/D12655643 → Cable between YCO06-Z and YCO07-0DR YC007-0DR / M-4886/D12445002 → External RS-422 converter 240V