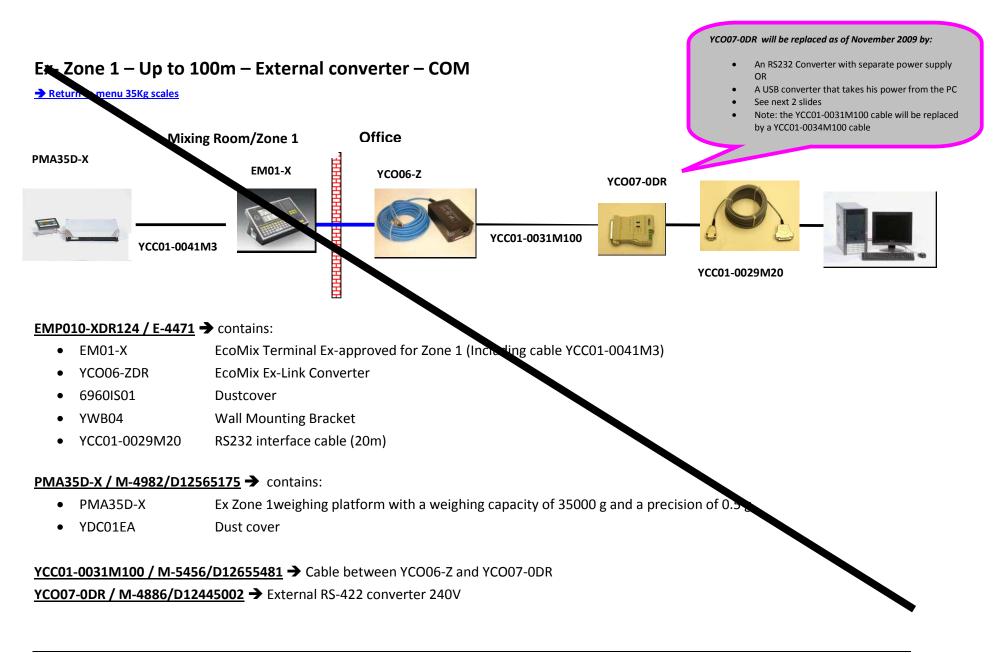

### YCO14 / M-5886/D13303634 → 25-pin RS232/USB EcoMix connection cable. (Connection EcoMix Terminal to PC via USB) 25-pin

YCO07-0DR will be replaced as of November 2009 by: An RS232 Converter with separate power supply OR A USB converter that takes his power from the PC See next 2 slides Ex- Zone 1 – Up to 50m – External converter – COM Note: the YCC01-0031M50 cable will be replaced by a YCC01-0034M50 cable Return to menu 7.5KG scales Mixing Room/Zone 1 Office YCO07-0DR PMA7501-X EM01-X YCO06-Z YCC01-0041N YCC01-0031M50 YCC01-0029M20 EMP010-XDR124 / E-4471 -> contains: EM01-X EcoMix Terminal Ex-approved for Sone 1 (Including cable YCC01-0041M3) • EcoMix Ex-Link Converter YCO06-ZDR ٠ 6960IS01 Dustcover . Wall Mounting Bracket YWB04 ٠ RS232 interface cable (20m) • YCC01-0029M20 **PMP01Q-X00013 / M-5640/D12923861** → contains: PMA7501-X Ex-Zone 1 scale, with a weighing capacity of 7.5 kg • YDC01PMA **Dust Cover** • YCC01-0031M50 / M-5455/D12655643 → Cable between YCO06-Z and YCO07-0DR YC007-0DR / M-4886/D12445002 → External RS-422 converter 240V