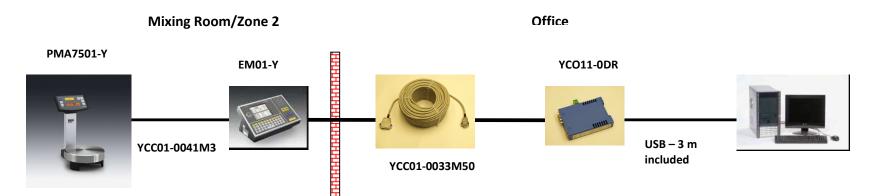

# Ex- Zone 2 – Up to 50m – External converter – USB (external power supply)

#### Return to menu 7.5KG scales

### EMP010-Y00124 / M-4879/D12444920 → contains:

- EM01-Y EcoMix Terminal Ex-approved for Zone 2 (Including cable YCC01-0041M3)
- 6960IS01 Dustcover
- YWB04 Wall Mounting Bracket
- YCC01-0029M20 RS232 interface cable (20m) (this cable is not needed in above setup)

### <u>PMP01Q-Y00011 / M-5638/D12923828</u> → contains:

- PMA7501-Y Ex-Zone 2 scale, with a weighing capacity of 7.5 kg
- YCC01-0028M2 RS-232 interface cable (2 m) extended communication mode (this cable is not needed in above setup)
- YDC01PMA Dust Cover

### YCC01-0033M50 / M-5893/D13577346 → Cable between EM01-Y and YCO11-0DR

YCO11-0DR / M-5897/D13577382 → USB - 422 Converter (incl. 220V external power supply) – Including a 3m USB cable