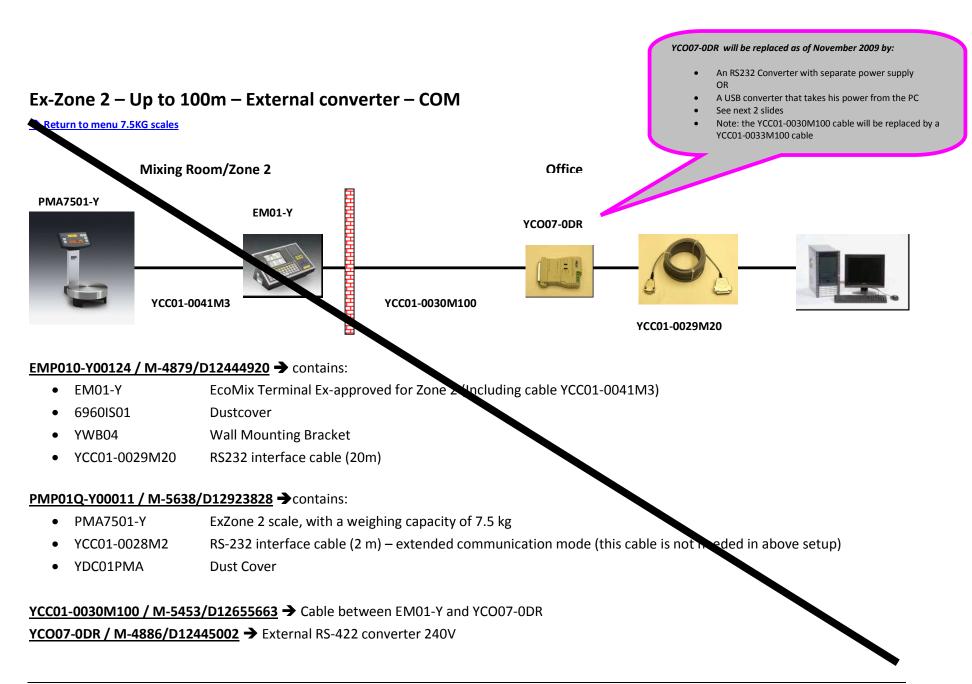

#### EMP010-Y00124 / M-4879/D12444920 → contains:

- EM01-Y EcoMix Terminal Ex-approved for Zone 2 (Including cable YCC01-0041M3)
- 6960IS01 Dustcover
- YWB04 Wall Mounting Bracket
- YCC01-0029M20 RS232 interface cable (20m)

### **PMP01Q-Y00011 / M-5638/D12923828** → contains:

- PMA7501-Y Ex-Zone 2 scale, with a weighing capacity of 7.5 kg
- YCC01-0028M2 RS-232 interface cable (2 m) extended communication mode (this cable is not needed in above setup)
- YDC01PMA Dust Cover

### YCC01-0033M50/M-5893/D13577346 → Cable between EM01-Y and YCO16-0DR

YCO16-0DR → RS232 - RS422 converter (incl. 220 V external power supply and RS232 cable from YCO16-0DR to PC)

### YCC01-0033M100 / M-5894/D13577358 → Cable between EM01-Y and YCO07-0DR

YCO16-0DR → RS232 - RS422 converter (incl. 220 V external power supply and RS232 cable from YCO16-0DR to PC)