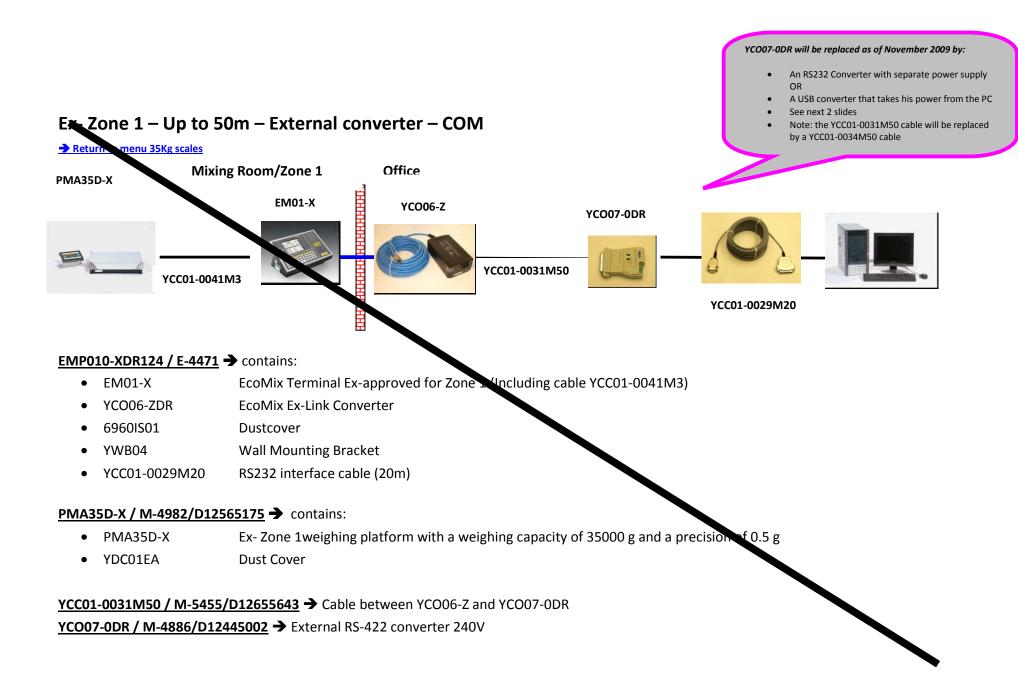

### YCO14 / M-5886/D13303634 → 25-pin RS232/USB EcoMix connection cable. (Connection EcoMix Terminal to PC via USB) 25-pin

YCO07-0DR will be replaced as of November 2009 by: An RS232 Converter with separate power supply OR A USB converter that takes his power from the PC See next 2 slides Ex- Zone 1 – Up to 50m – External converter – COM Note: the YCC01-0031M50 cable will be replaced by a YCC01-0034M50 cable Return to menu 7.5KG scales Mixing Room/Zone 1 Office YCO07-0DR PMA7501-X EM01-X YCO06-Z YCC01-0041N YCC01-0031M50 YCC01-0029M20 EMP010-XDR124 / E-4471 -> contains: EM01-X EcoMix Terminal Ex-approved for Sone 1 (Including cable YCC01-0041M3) • EcoMix Ex-Link Converter YCO06-ZDR ٠ 6960IS01 Dustcover . Wall Mounting Bracket YWB04 ٠ RS232 interface cable (20m) • YCC01-0029M20 **PMP01Q-X00013 / M-5640/D12923861** → contains: PMA7501-X Ex-Zone 1 scale, with a weighing capacity of 7.5 kg • YDC01PMA **Dust Cover** • YCC01-0031M50 / M-5455/D12655643 → Cable between YCO06-Z and YCO07-0DR YC007-0DR / M-4886/D12445002 → External RS-422 converter 240V