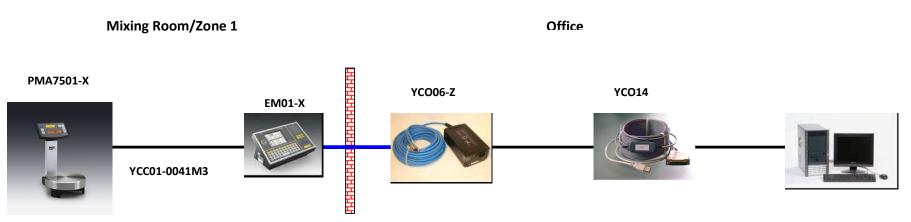

### YCO14 / M-5886/D13303634 → 25-pin RS232/USB EcoMix connection cable. (Connection EcoMix Terminal to PC via USB) 25-pin

YCO07-0DR will be replaced as of November 2009 by: An RS232 Converter with separate power supply OR A USB converter that takes his power from the PC See next 2 slides Ex- Zone 1 – Up to 50m – External converter – COM Note: the YCC01-0031M50 cable will be replaced by a YCC01-0034M50 cable Return to menu 7.5KG scales Mixing Room/Zone 1 Office YCO07-0DR PMA7501-X EM01-X YCO06-Z YCC01-0041N YCC01-0031M50 YCC01-0029M20 EMP010-XDR124 / E-4471 -> contains: EM01-X EcoMix Terminal Ex-approved for Sone 1 (Including cable YCC01-0041M3) • EcoMix Ex-Link Converter YCO06-ZDR ٠ 6960IS01 Dustcover . Wall Mounting Bracket YWB04 ٠ RS232 interface cable (20m) • YCC01-0029M20 **PMP01Q-X00013 / M-5640/D12923861** → contains: PMA7501-X Ex-Zone 1 scale, with a weighing capacity of 7.5 kg • YDC01PMA **Dust Cover** • YCC01-0031M50 / M-5455/D12655643 → Cable between YCO06-Z and YCO07-0DR YC007-0DR / M-4886/D12445002 → External RS-422 converter 240V