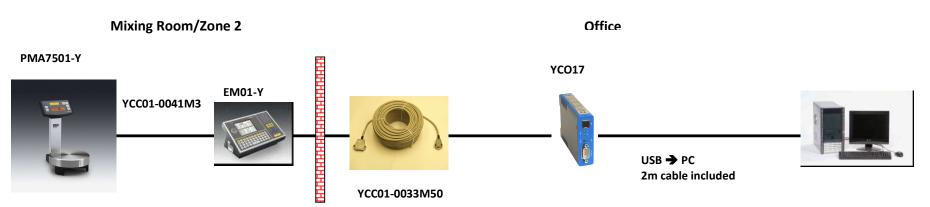

### YCC01-0033M50 / M-5893/D13577346 → Cable between EM01-Y and YCO17

YCO17 → USB - RS-422 converter (power supply via PC!) – 2m USB cable included

**NEW** 

### YCC01-0033M100 / M-5894/D13577358 → Cable between EM01-Y and YCO17

YCO17 → USB - RS-422 converter (power supply via PC!) – 3m USB cable included