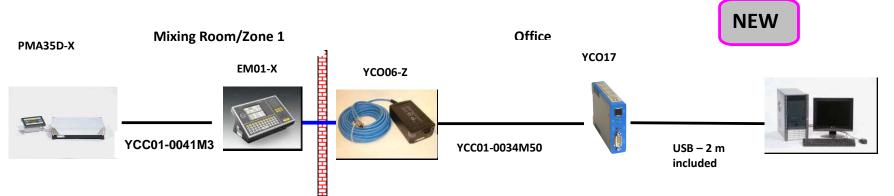

### YCC01-0033M50 / M-5893/D13577346 → Cable between EM01-Y and YCO17

YCO17 → USB - RS-422 converter (power supply via PC!) – 2m USB cable included

**NEW** 