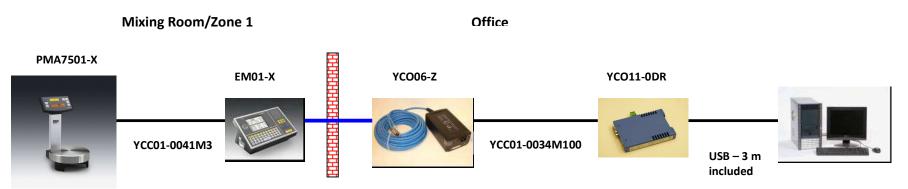

### YCC01-0033M50 / M-5893/D13577346 → Cable between EM01-Y and YCO11-0DR

YCO11-0DR / M-5897/D13577382 → USB - 422 Converter (incl. 220V external power supply) – Including a 3m USB cable