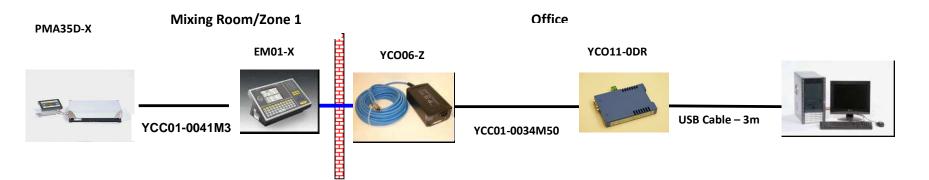

### YCC01-0033M50 / M-5893/D13577346 → Cable between EM01-Y and YCO11-0DR

YCO11-0DR / M-5897/D13577382 → USB - 422 Converter (incl. 220V external power supply) – Including a 3m USB cable

# Ex-Zone 2 – Up to 50m – External converter – USB (power supply via PC)

### YCC01-0033M50 / M-5893/D13577346 → Cable between EM01-Y and YCO17

YCO17 → USB - RS-422 converter (power supply via PC!) – 2m USB cable included

**NEW** 