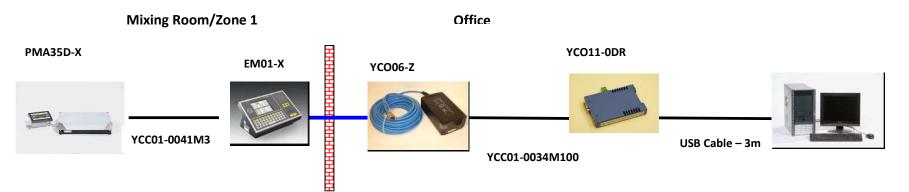

### YCC01-0034M50 / M-5895/D13577363 → Cable between YCO06-Z and YCO11-0DR

YCO17 → USB - RS-422 converter (power supply via PC!) – 2m USB cable included

#### **EMP010-XDR124 / E-4471** → contains:

- EM01-X EcoMix Terminal Ex-approved for Zone 1 (Including cable YCC01-0041M3)
- YCO06-ZDR EcoMix Ex-Link Converter
- 6960IS01 Dustcover
- YWB04 Wall Mounting Bracket
- YCC01-0029M20 RS232 interface cable (20m) (this cable is not needed in the above setup)

### **PMP01Q-X00013 / M-5640/D12923861** → contains:

- PMA7501-X Ex-Zone 1 scale, with a weighing capacity of 7.5 kg
- YDC01PMA Dust Cover

### YCC01-0034M100 / M-5896/D13577373 → Cable between YCO06-Z and YCO16-0DR

YCO16-0DR → RS232 - RS422 converter (incl. 220 V external power supply and RS232 cable from YCO16-0DR to PC)