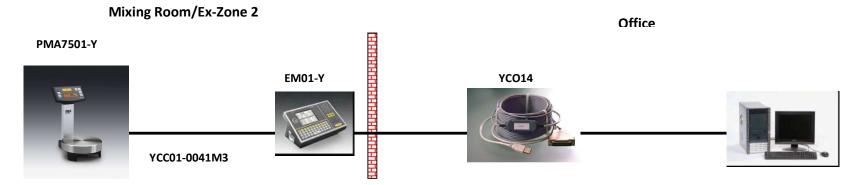

# Ex- Zone 2 – Up to 20m – USB

Return to menu 7.5KG scales

### EMP010-Y00124 / M-4879/D12444920 → contains:

- EM01-Y EcoMix Terminal Ex-approved for Zone 2 (Including cable YCC01-0041M3)
- 6960IS01 Dustcover
- YWB04 Wall Mounting Bracket
- YCC01-0029M20 RS232 interface cable (20m)

### **PMP01Q-Y00011 / M-5638/D12923828** → contains:

- PMA7501-Y Ex-Zone 2 scale, with a weighing capacity of 7.5 kg
- YCC01-0028M2 RS-232 interface cable (2 m) extended communication mode (this cable is not needed in above setup)
- YDC01PMA Dust Cover

### YCO14 / M-5886/D13303634 → 25-pin RS232/USB EcoMix connection cable. (Connection EcoMix Terminal to PC via USB)