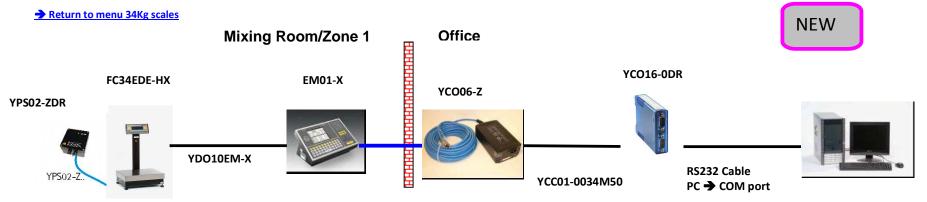

#### YCC01-0034M50 / M-5895/D13577363 → Cable between YCO06-Z and YCO16-0DR

YCO16-0DR → RS232 - RS422 converter (incl. 220 V external power supply and RS232 cable from YCO16-0DR to PC)