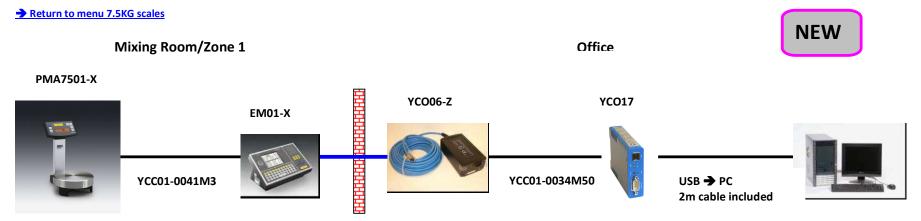

### YCC01-0033M50 / M-5893/D13577346 → Cable between EM01-Y and YCO17

YCO17 → USB - RS-422 converter (power supply via PC!) – 2m USB cable included

**NEW** 