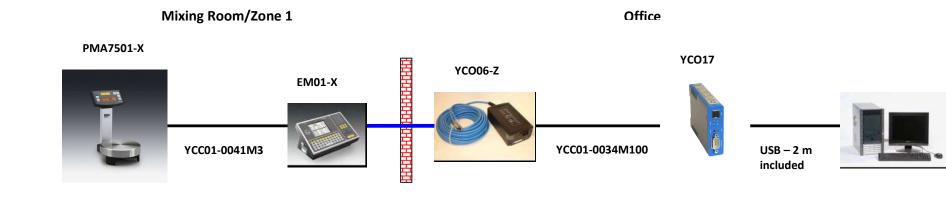

### YCC01-0033M50 / M-5893/D13577346 → Cable between EM01-Y and YCO17

YCO17 → USB - RS-422 converter (power supply via PC!) – 2m USB cable included

**NEW** 