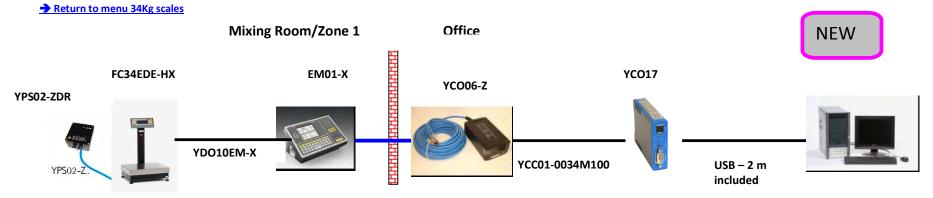

### YCC01-0034M100 / M-5896/D13577373 → Cable between YCO06-Z and YCO11-0DR

YCO17 → USB - RS-422 converter (power supply via PC!) – 2m USB cable included

NEW

### YCC01-0034M100 / M-5896/D13577373 → Cable between YCO06-Z and YCO11-0DR

YCO17 → USB - RS-422 converter (power supply via PC!) – 2m USB cable included