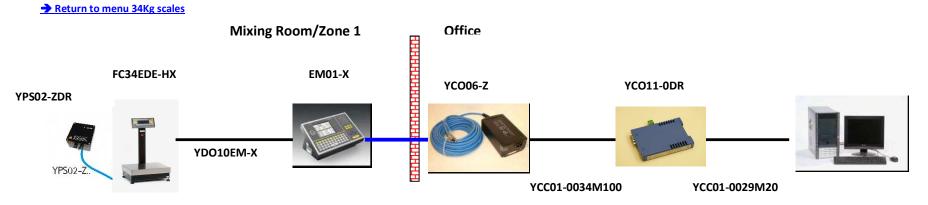

# Ex- Zone 1 – Up to 100m – External converter – COM

### **EMP010-XDR124 / E-4471** → contains:

- EM01-X EcoMix Terminal Ex-approved for Zone 1 (Including cable YCC01-0041M3)
- YCO06-ZDR EcoMix Ex-Link Converter
- 6960IS01 Dustcover
- YWB04 Wall Mounting Bracket
- YCC01-0029M20 RS232 interface cable (20m) (this cable is not needed in the above setup)

#### FC34EDE-HX / M-5026/D12622904 → contains:

- FC34EDE-HX ExZone 1 weighing platform with a weighing capacity of 34000 g and a readability of 0.1 g
- **YPS02-ZDR** Power Supply for the IS34EDE-HX scale (**for EU without UK**) including 20m cable. **OR**
- **YPS02-ZGR** Power Supply for the IS34EDE-HX scale (**for UK only**) including 20m cable.

#### YDO10EM-X / M-5892/D13577333 → Interface cable

### YCC01-0034M100 / M-5896/D13577373 → Cable between YCO06-Z and YCO16-0DR

YCO16-0DR → RS232 - RS422 converter (incl. 220 V external power supply and RS232 cable from YCO16-0DR to PC)