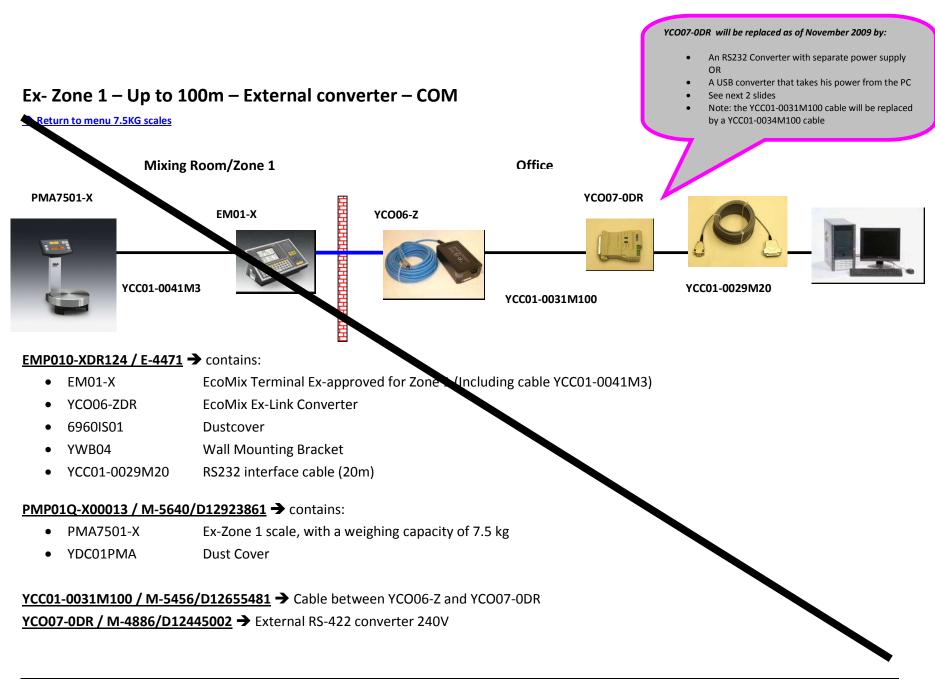

### **EMP010-XDR124 / E-4471** → contains:

- EM01-X EcoMix Terminal Ex-approved for Zone 1 (Including cable YCC01-0041M3)
- YCO06-ZDR EcoMix Ex-Link Converter
- 6960IS01 Dustcover
- YWB04 Wall Mounting Bracket
- YCC01-0029M20 RS232 interface cable (20m)

### YCO14 / M-5886/D13303634 → 25-pin RS232/USB EcoMix connection cable. (Connection EcoMix Terminal to PC via USB) 25-pin

YCO07-0DR will be replaced as of November 2009 by: An RS232 Converter with separate power supply OR A USB converter that takes his power from the PC See next 2 slides Ex- Zone 1 – Up to 50m – External converter – COM Note: the YCC01-0031M50 cable will be replaced by a YCC01-0034M50 cable Return to menu 7.5KG scales Mixing Room/Zone 1 Office YCO07-0DR PMA7501-X EM01-X YCO06-Z YCC01-0041N YCC01-0031M50 YCC01-0029M20 EMP010-XDR124 / E-4471 -> contains: EM01-X EcoMix Terminal Ex-approved for Sone 1 (Including cable YCC01-0041M3) • EcoMix Ex-Link Converter YCO06-ZDR ٠ 6960IS01 Dustcover . Wall Mounting Bracket YWB04 ٠ RS232 interface cable (20m) • YCC01-0029M20 **PMP01Q-X00013 / M-5640/D12923861** → contains: PMA7501-X Ex-Zone 1 scale, with a weighing capacity of 7.5 kg • YDC01PMA **Dust Cover** • YCC01-0031M50 / M-5455/D12655643 → Cable between YCO06-Z and YCO07-0DR YC007-0DR / M-4886/D12445002 → External RS-422 converter 240V