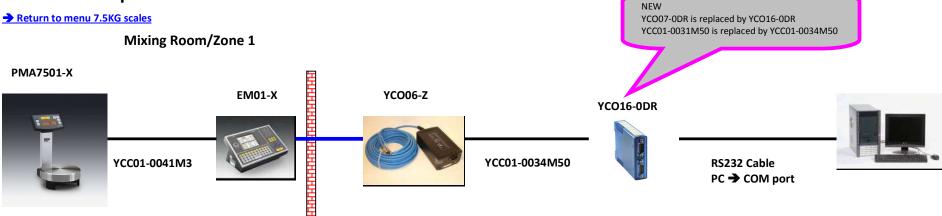

### YCC01-0034M50 / M-5895/D13577363 → Cable between YCO06-Z and YCO16-0DR

YCO16-0DR → RS232 - RS422 converter (incl. 220 V external power supply and RS232 cable from YCO16-0DR to PC)