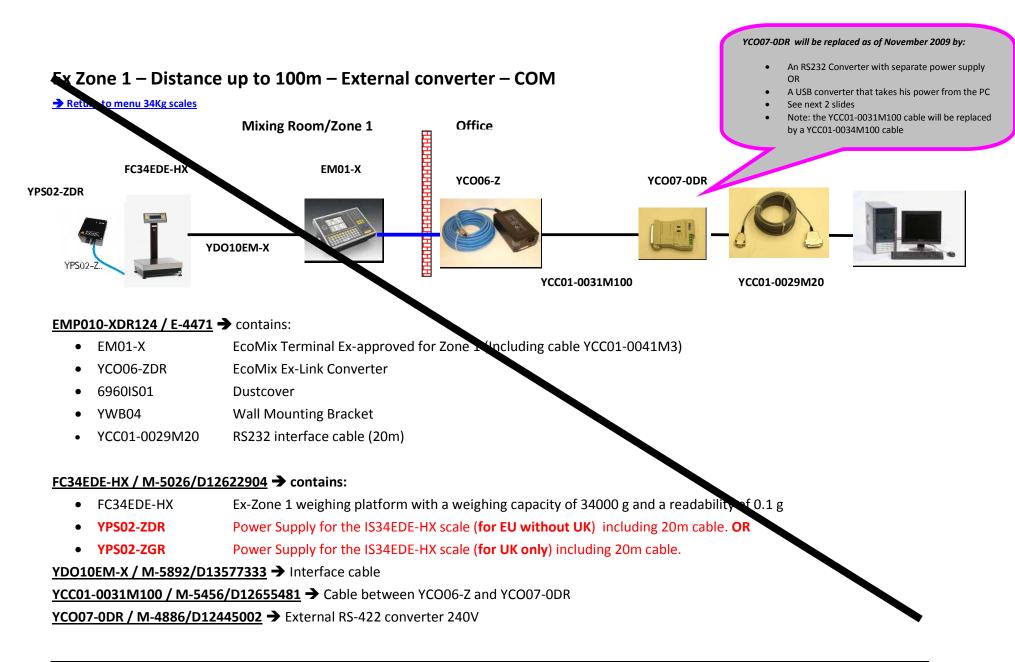

### YCO14 / M-5886/D13303634 → 25-pin RS232/USB EcoMix connection cable. (Connection EcoMix Terminal to PC via USB) 25-pin

YCO07-0DR will be replaced as of November 2009 by: An RS232 Converter with separate power supply OR A USB converter that takes his power from the PC See next 2 slides Ex- Zone 1 – Up to 50m – External converter – COM Note: the YCC01-0031M50 cable will be replaced by a YCC01-0034M50 cable Return to menu 7.5KG scales Mixing Room/Zone 1 Office YCO07-0DR PMA7501-X EM01-X YCO06-Z YCC01-0041N YCC01-0031M50 YCC01-0029M20 EMP010-XDR124 / E-4471 -> contains: EM01-X EcoMix Terminal Ex-approved for Sone 1 (Including cable YCC01-0041M3) • EcoMix Ex-Link Converter YCO06-ZDR ٠ 6960IS01 Dustcover . Wall Mounting Bracket YWB04 ٠ RS232 interface cable (20m) • YCC01-0029M20 **PMP01Q-X00013 / M-5640/D12923861** → contains: PMA7501-X Ex-Zone 1 scale, with a weighing capacity of 7.5 kg • YDC01PMA **Dust Cover** • YCC01-0031M50 / M-5455/D12655643 → Cable between YCO06-Z and YCO07-0DR YC007-0DR / M-4886/D12445002 → External RS-422 converter 240V