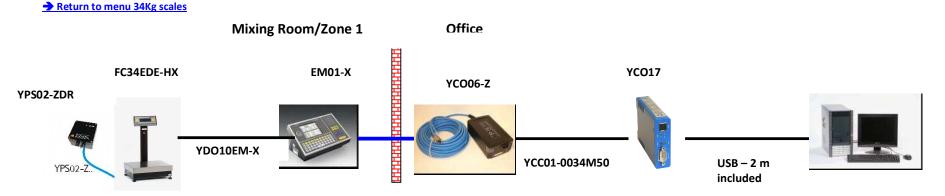

# Ex- Zone 1 – Distance up to 50m – External converter – USB (<u>power supply via PC</u>)

### <u>EMP010-XDR124 / E-4471</u> → contains:

- EM01-X EcoMix Terminal Ex-approved for Zone 1 (Including cable YCC01-0041M3)
- YCO06-ZDR EcoMix Ex-Link Converter
- 6960IS01 Dustcover
- YWB04 Wall Mounting Bracket
- YCC01-0029M20 RS232 interface cable (20m) (this cable is not needed in the above setup)

### FC34EDE-HX / M-5026/D12622904 → contains:

- FC34EDE-HX ExZone 1 weighing platform with a weighing capacity of 34000 g and a readability of 0.1 g
- **YPS02-ZDR** Power Supply for the IS34EDE-HX scale (**for EU without UK**) including 20m cable. **OR**
- **YPS02-ZGR** Power Supply for the IS34EDE-HX scale (**for UK only**) including 20m cable.

### YDO10EM-X / M-5892/D13577333 → Interface cable

### YCC01-0034M50 / M-5895/D13577363 → Cable between YCO06-Z and YCO11-0DR

YCO17 → USB - RS-422 converter (power supply via PC!) – 2m USB cable included