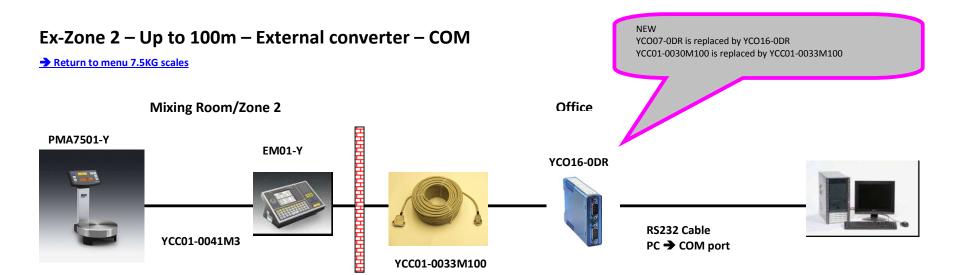

### YCC01-0033M50/M-5893/D13577346 → Cable between EM01-Y and YCO16-0DR

YCO16-0DR → RS232 - RS422 converter (incl. 220 V external power supply and RS232 cable from YCO16-0DR to PC)

### YCC01-0034M50 / M-5895/D13577363 → Cable between YCO06-Z and YCO16-0DR

YCO16-0DR → RS232 - RS422 converter (incl. 220 V external power supply and RS232 cable from YCO16-0DR to PC)