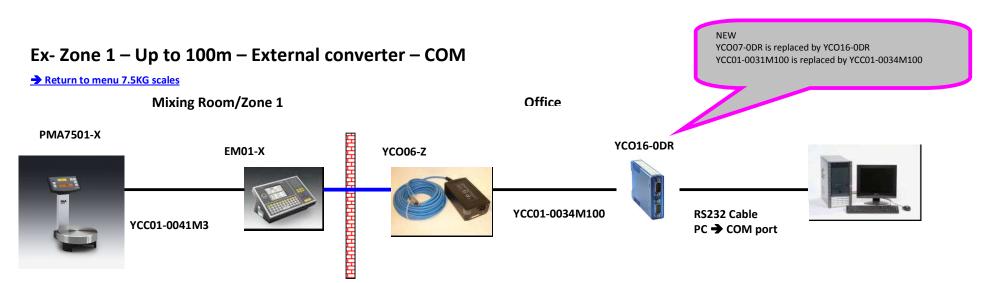

### YCC01-0034M100 / M-5896/D13577373 → Cable between YCO06-Z and YCO16-0DR

YCO16-0DR → RS232 - RS422 converter (incl. 220 V external power supply and RS232 cable from YCO16-0DR to PC)