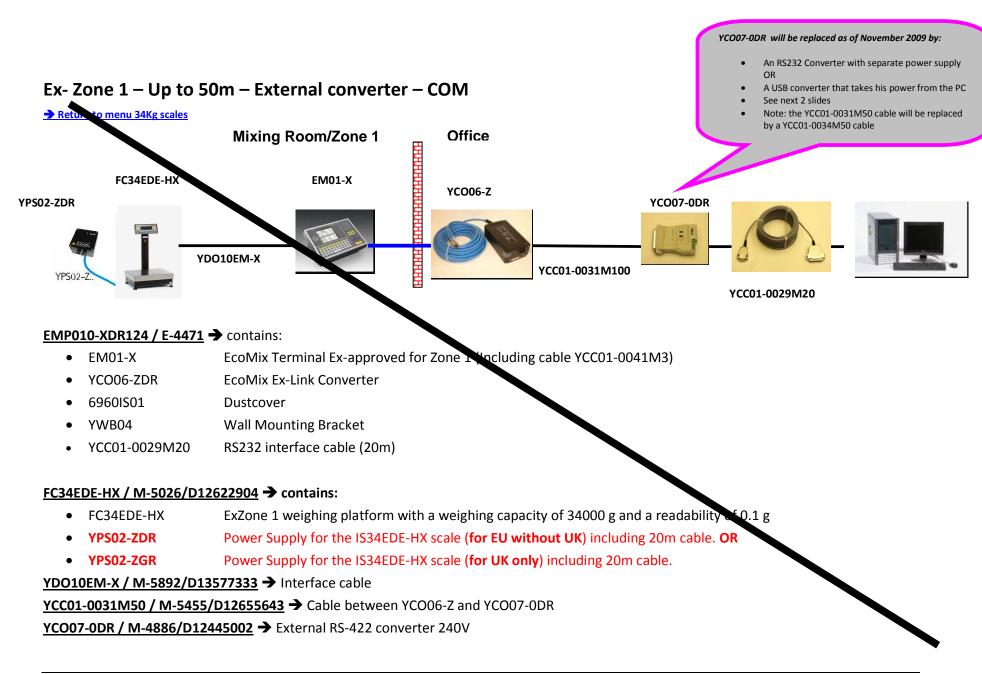

### YCO14 / M-5886/D13303634 → 25-pin RS232/USB EcoMix connection cable. (Connection EcoMix Terminal to PC via USB) 25-pin

YCO07-0DR will be replaced as of November 2009 by: An RS232 Converter with separate power supply OR A USB converter that takes his power from the PC See next 2 slides Ex- Zone 1 – Up to 50m – External converter – COM Note: the YCC01-0031M50 cable will be replaced by a YCC01-0034M50 cable Return to menu 7.5KG scales Mixing Room/Zone 1 Office YCO07-0DR PMA7501-X EM01-X YCO06-Z YCC01-0041N YCC01-0031M50 YCC01-0029M20 EMP010-XDR124 / E-4471 -> contains: EM01-X EcoMix Terminal Ex-approved for Sone 1 (Including cable YCC01-0041M3) • EcoMix Ex-Link Converter YCO06-ZDR ٠ 6960IS01 Dustcover . Wall Mounting Bracket YWB04 ٠ RS232 interface cable (20m) • YCC01-0029M20 **PMP01Q-X00013 / M-5640/D12923861** → contains: PMA7501-X Ex-Zone 1 scale, with a weighing capacity of 7.5 kg • YDC01PMA **Dust Cover** • YCC01-0031M50 / M-5455/D12655643 → Cable between YCO06-Z and YCO07-0DR YC007-0DR / M-4886/D12445002 → External RS-422 converter 240V