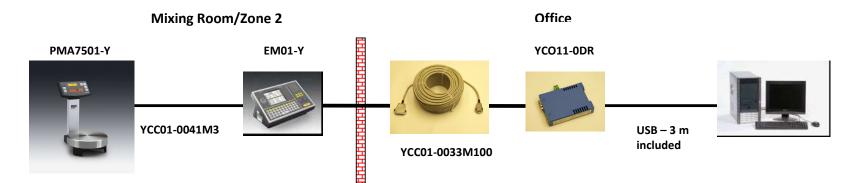

### YCC01-0033M50 / M-5893/D13577346 → Cable between EM01-Y and YCO11-0DR

YCO11-0DR / M-5897/D13577382 → USB - 422 Converter (incl. 220V external power supply) – Including a 3m USB cable

### YCC01-0033M100 / M-5894/D13577358 → Cable between EM01-Y and YCO11-0DR

YCO11-0DR / M-5897/D13577382 → USB - 422 Converter (incl. 220V external power supply) – Including a 3m USB cable