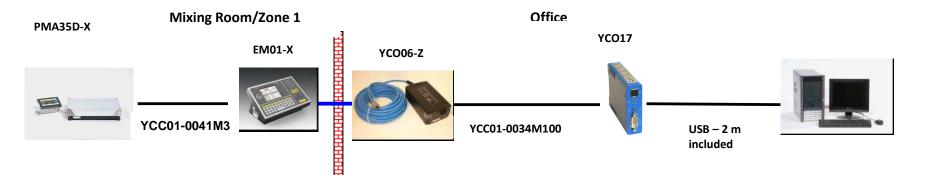

# YCC01-0034M100 / M-5896/D13577373 → Cable between YCO06-Z and YCO17

YCO17 → USB - RS-422 converter (power supply via PC!) – 2m USB cable included

**NEW** 